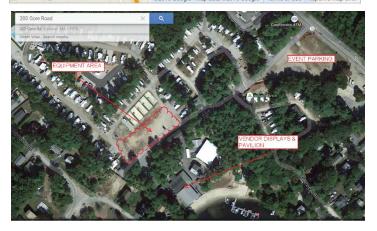

### **Parking and Equipment Setup**

Event parking will be located in the gravel area on the left side of the entrance to Indian Ranch. The heavy equipment display area will be directly across from the Indian Ranch office.