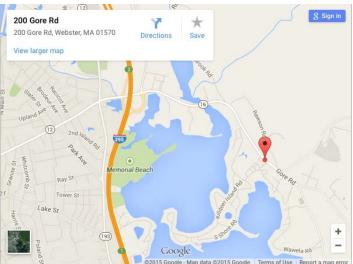

## Street Address

200 Gore Road Webster, MA 01570

### From New Hampshire / Northern Mass

Take Route 495 South to Route 290 West to Route 395 South and get off at Exit #2. Take a left onto Route 16. Indian Ranch will be approximately 1 mile on the right.

### **From Western Mass**

Take the Mass Pike to Exit # 10 (Auburn) to Route 395 South and get off at Exit #2. Take a left onto Route 16. Indian Ranch will be approximately 1 mile on the right.

#### **From Connecticut**

Take **Route 395 North** into Massachusetts to Exit #2. Take a **right** onto **Route 16**. Indian Ranch will be approximately 1 mile on the right.

#### **From Rhode Island**

Take **Route 44 West** to **Route 395 North** to Exit #2. Take a right onto **Route 16**. Indian Ranch will be approximately 1 mile on the right.

or

Take **Route 146 North** into Massachusetts to Exit #3 (Uxbridge/Douglas, Route 16). Take a left onto **Route 16** and follow approximately 13 miles, Indian Ranch will be on your left.